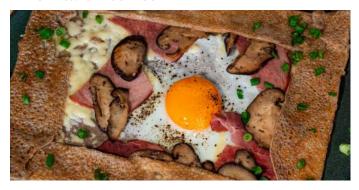

#### THE CLASSIC GALETTES (gf)

Ham, Emmental cheese,
 Sunny-side-up Egg, Sauteed
 Shiitake Mushroom

Forestière, 120,000 Kip
 Smoked Bacon, Sautéed Mushroom, Cream,
 Onion confit, sunny-side-up egg, Emmental