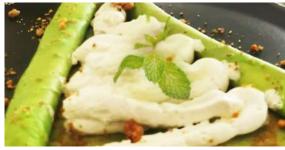

# SPECIALTY GALETTES

Smoked Salmon, 185,000 Kip
 Cream, Capers, Lime, Dill,
 Sunny-side-up egg, Emmental
 cheese

Goat Cheese, 160,000 Kip
 Honey, crushed mix Nuts,
 Tomato confit, Paprika

Luang Prabang Sausage 140,000 Kip
 Emmental cheese, Onion confit,
 Mustard, Sunny-side-up egg &
 Watercress