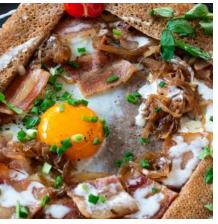

#### THE CLASSIC GALETTES (gf)

Ham, Emmental cheese,
 Sunny-side-up Egg, Sauteed
 Shiitake Mushroom

Forestière, 120,000 Kip
 Smoked Bacon, Sautéed Mushroom, Cream,
 Onion confit, sunny-side-up egg, Emmental

— 4 Cheeses 150,000 Kip Emmental, Goat cheese, Cantal, Parmesan, Tomato confit, Basil leaves

Chorizo, 150,000 Kip
 Sunny-side-up egg, Emmental cheese,
 Chili cream sauce, Onion confit

+ Extra sautéed Shiitake (25,000 kip)