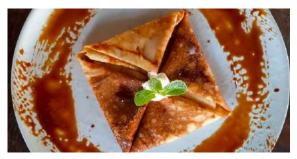

#### THE CLASSIC GALETTES (gf)

Ham, Emmental cheese,
 Sunny-side-up Egg, Sauteed
 Shiitake Mushroom

Forestière, 120,000 Kip
 Smoked Bacon, Sautéed Mushroom, Cream,
 Onion confit, sunny-side-up egg, Emmental

— 4 Cheeses 150,000 Kip Emmental, Goat cheese, Cantal, Parmesan, Tomato confit, Basil leaves

Chorizo, 150,000 Kip
 Sunny-side-up egg, Emmental cheese,
 Chili cream sauce, Onion confit

+ Extra sautéed Shiitake (25,000 kip)