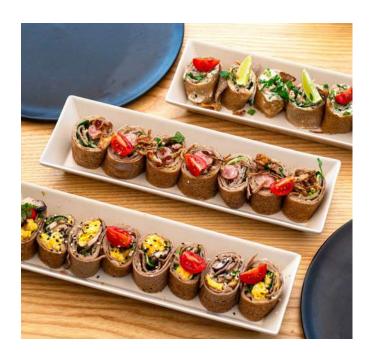

#### THE ROLLS (gf)

Smoked Salmon,
 Lime, Garlic, Cream cheese,
 Chive, Capers

Sautéed Shiitake Mushrooms, 110,000 Kip
 Scrambled Egg, Cantal cheese,
 Sesame seeds

Chipolata Sausage,
 Emmental cheese, Onion confit,
 Mustard and Watercress