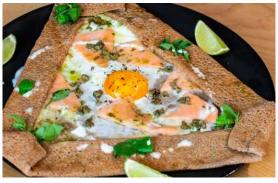

# SPECIALTY GALETTES

Smoked Salmon, 185,000 Kip
 Cream, Capers, Lime, Dill,
 Sunny-side-up egg, Emmental
 cheese

Goat Cheese, 160,000 Kip
 Honey, crushed mix Nuts,
 Tomato confit, Paprika

Luang Prabang Sausage 140,000 Kip
 Emmental cheese, Onion confit,
 Mustard, Sunny-side-up egg &
 Watercress