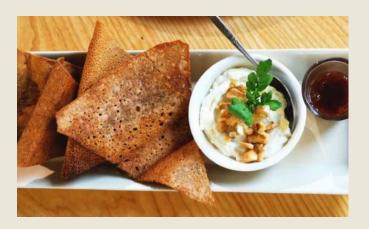

# CHEZ AUGUSTE CRISPY BITES (gf) for sharing

Buckwheat tiles served with

Lao Pâté,
 Onion Confit,
 Pickles Vegetables in rice vinegar

Goat cheese dip, 90,000 Kip
 Tamarind jam, Walnuts