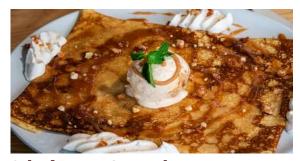

#### CLASSIC CRÊPES (v)

ClassicBrown sugar, Lemon

55,000 Kip

 Matcha tea, White Chocolate 80,000 Kip custard cream, Chantilly, crushed Cookie

Salted Butter Caramel, 70,000 Kip
 Crushed Nougatine, Chantilly and
 Caramel Nougatine Ice cream.

 Chef's favorite

Lao Coffee,
 Sweet Concentrated Milk

 Homemade Chocolate sauce, 85,000 Kip Chocolate ice-cream, Brownie, Chantilly

Homemade Jam from our Chef 60,000 Kip
 And assorted fresh fruits.
 Choice of: Tamarind, Mango
 & Seasonal fruits