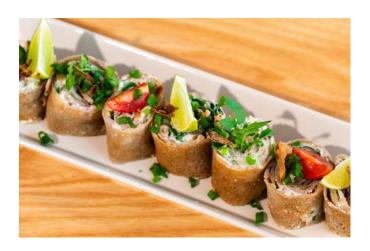

#### THE ROLLS (gf)

Smoked Salmon,
 Lime, Garlic, Cream cheese,
 Chive, Capers

Sautéed Shiitake Mushrooms, 110,000 Kip
 Scrambled Egg, Cantal cheese,
 Sesame seeds

Chipolata Sausage,
 Emmental cheese, Onion confit,
 Mustard and Watercress