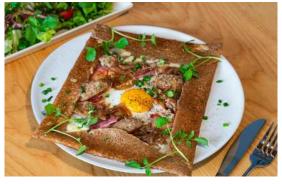

#### **BUCKWHEAT GALETTES**

100% organic buckwheat IGP Brittany, stone-ground & certified gluten-free

#### THE CLASSIC GALETTES (gf)

Ham, Emmental cheese,
 Sunny-side-up Egg, Sauteed
 Shiitake Mushroom

Forestière, 120,000 Kip
 Smoked Bacon, Sautéed Mushroom, Cream,
 Onion confit, sunny-side-up egg, Emmental