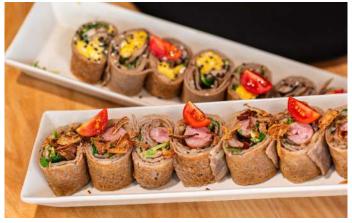

#### THE ROLLS (gf)

Smoked Salmon,
 Lime, Garlic, Cream cheese,
 Chive, Capers

Sautéed Shiitake Mushrooms, 110,000 Kip
 Scrambled Egg, Cantal cheese,
 Sesame seeds

Chipolata Sausage,
 Emmental cheese, Onion confit,
 Mustard and Watercress