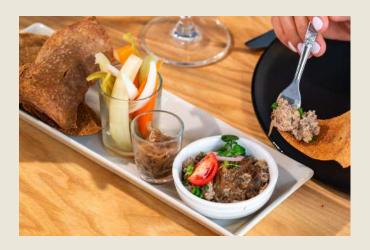

# CHEZ AUGUSTE CRISPY BITES (gf) for sharing

Buckwheat tiles served with

Lao Pâté,
 Onion Confit,
 Pickles Vegetables in rice vinegar

Goat cheese dip, 90,000 Kip
 Tamarind jam, Walnuts