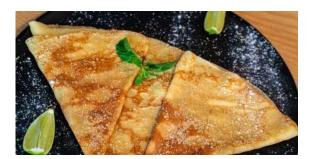

#### **BUCKWHEAT GALETTES**

100% organic buckwheat IGP Brittany, stone-ground & certified gluten-free

#### THE CLASSIC GALETTES (gf)

Ham, Emmental cheese,
 Sunny-side-up Egg, Sauteed
 Shiitake Mushroom

Forestière, 120,000 Kip
 Smoked Bacon, Sautéed Mushroom, Cream,
 Onion confit, sunny-side-up egg, Emmental